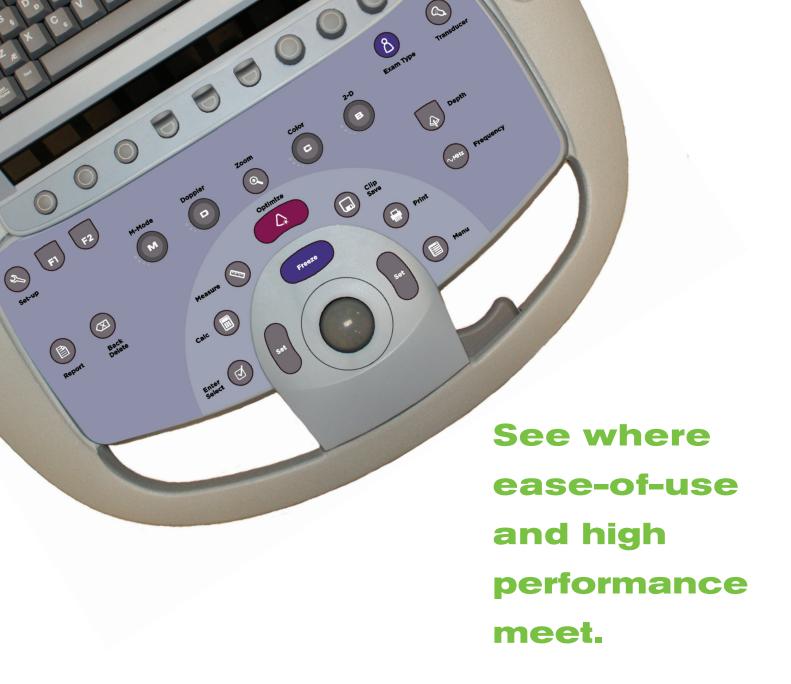

## Get more for less.

- >> **Unbeatable performance.** The z.one *ultra sp* delivers premium image quality on a large 19" monitor, making ZONARE the system of choice. All in a compact footprint you can take right to the bedside.
- >> **Fast and reliable.** With a 15-second cold boot-up, a multi-transducer port for quick exam changes, and the ability to scan unplugged for up to 3 hours, the z.one *ultra sp* is ready when and where you need it.
- >> **Simple.** With an intuitive user interface, image optimization button, and commonly used keys within a finger stretch, the z.one *ultra sp* is easy to use for all clinicians in your department.

- >> Intuitive, user-friendly interface design
- >> Large, color-coded buttons at your fingertips for simple use
- >> One-button image optimization for best image quality every time
- >> Quick start "Exam Type" key for instant scanning