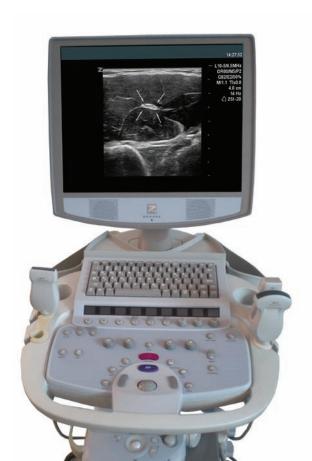

## You demanded better performance from point-of-care ultrasound. You got it.

ZONARE's new z.one *ultra sp* system brings the powerful imaging of ZONARE's Zone Sonography technology to a system with superior ergonomics and ease-of-use. The result is an ultrasound system that is bound to be the most popular in your department.

## Get more for less.

- >> **Unbeatable performance.** The z.one *ultra sp* delivers premium image quality on a large 19" monitor, making ZONARE the system of choice. All in a compact footprint you can take right to the bedside.
- >> **Fast and reliable.** With a 15-second cold boot-up, a multi-transducer port for quick exam changes, and the ability to scan unplugged for up to 3 hours, the z.one *ultra sp* is ready when and where you need it.
- >> **Simple.** With an intuitive user interface, image optimization button, and commonly used keys within a finger stretch, the z.one *ultra sp* is easy to use for all clinicians in your department.